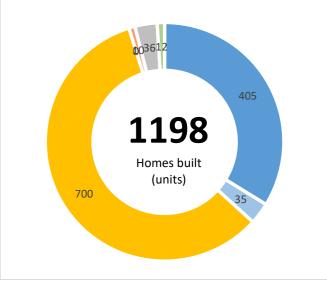

| Live outputs | Transaction | Jobs Created | Brownfield Land - Acres | Homes Created | Com. Space sq ft | Business Rates pa | Loan Amount Drawn Amount |
|--------------|-------------|--------------|-------------------------|---------------|------------------|-------------------|--------------------------|
|              | 8           | 58           | 31                      | 1,158         | 11,040           | £0                | £41,671,429 £7,909,474   |
|              |             |              |                         |               |                  |                   |                          |
| Repaid       | Transaction | Jobs Created | Brownfield Land - Acres | Homes Created | Com. Space sq ft | Business Rates pa | Loan Amount              |
|              | 2           | 87           | 1                       | 40            | 0                | £0                | £5,340,000               |
|              |             |              |                         |               |                  |                   |                          |
| Total        | Transaction | Jobs Created | Brownfield Land - Acres | Homes Created | Com. Space sq ft | Business Rates pa | Loan Amount              |
|              | 10          | 145          | 32                      | 1,198         | 11,040           | £0                | £47,011,429              |