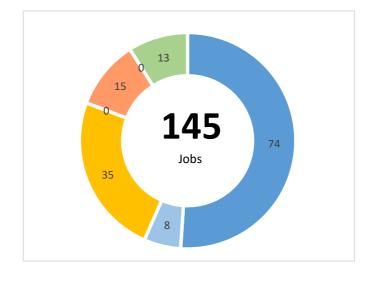

| Live outputs | Transaction | Jobs Created | Brownfield Land - Acres | Homes Created | Com. Space sq ft | Business Rates pa | Loan Amount Drawn Amount |
|--------------|-------------|--------------|-------------------------|---------------|------------------|-------------------|--------------------------|
|              | 8           | 58           | 31                      | 1,158         | 11,040           | £0                | £41,671,429 £7,909,474   |
|              |             |              |                         |               |                  |                   |                          |
| Repaid       | Transaction | Jobs Created | Brownfield Land - Acres | Homes Created | Com. Space sq ft | Business Rates pa | Loan Amount              |
|              | 2           | 87           | 1                       | 40            | 0                | £0                | £5,340,000               |
|              |             |              |                         |               |                  |                   |                          |
| Total        | Transaction | Jobs Created | Brownfield Land - Acres | Homes Created | Com. Space sq ft | Business Rates pa | Loan Amount              |
|              | 10          | 145          | 32                      | 1,198         | 11,040           | £0                | £47,011,429              |