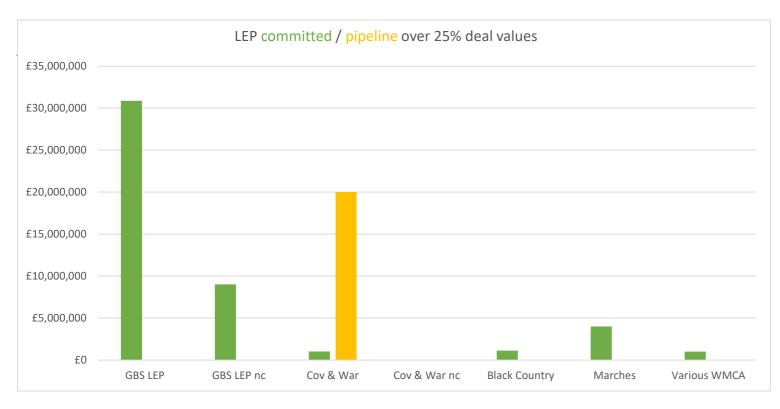

#### Coventry

£1,021,429

£20,000,000

| ±20,000,000    |            |           |              |         |
|----------------|------------|-----------|--------------|---------|
| N Warwickshire | Nuneaton   | Rugby     | Stratford    | Warwick |
| £0             | £0         | £0        | £0           | £0      |
| £0             | £0         | £0        | £0           | £0      |
| Walsall        | Dudley     | W'hampton | Sandwell     |         |
| £0             | £1,120,000 | £0        | £0           |         |
| £0             | £0         | £0        | £0           |         |
| Telford        | Shropshire |           | Various WMCA |         |
| £4,000,000     | £0         |           | £1,000,000   |         |
| £0             | £0         |           | £0           |         |
|                |            |           |              |         |