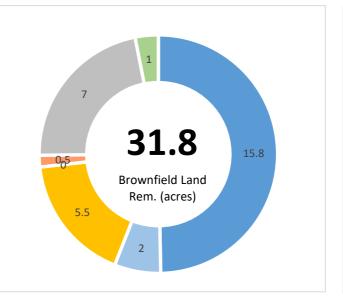

| Live outputs | Transaction | Jobs Created | Brownfield Land - Acres | Homes Created | Com. Space sq ft | Business Rates pa | Loan Amount Drawn Amount |
|--------------|-------------|--------------|-------------------------|---------------|------------------|-------------------|--------------------------|
|              | 8           | 58           | 31                      | 1,158         | 11,040           | £0                | £41,671,429 £7,909,474   |
|              |             |              |                         |               |                  |                   |                          |
| Repaid       | Transaction | Jobs Created | Brownfield Land - Acres | Homes Created | Com. Space sq ft | Business Rates pa | Loan Amount              |
|              | 2           | 87           | 1                       | 40            | 0                | £0                | £5,340,000               |
|              |             |              |                         |               |                  |                   |                          |
| Total        | Transaction | Jobs Created | Brownfield Land - Acres | Homes Created | Com. Space sq ft | Business Rates pa | Loan Amount              |
|              | 10          | 145          | 32                      | 1,198         | 11,040           | £0                | £47,011,429              |