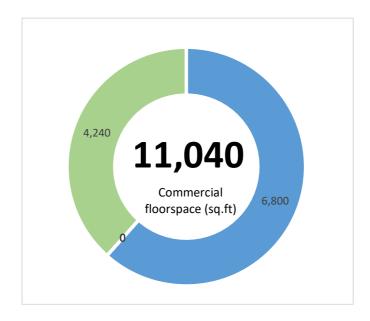

| Live outputs | Transaction | Jobs Created | Brownfield Land - Acres | Homes Created | Com. Space sq ft | Business Rates pa | Loan Amount Drawn Amount |
|--------------|-------------|--------------|-------------------------|---------------|------------------|-------------------|--------------------------|
|              | 8           | 58           | 31                      | 1,158         | 11,040           | £0                | £41,671,429 £7,909,474   |
|              |             |              |                         |               |                  |                   |                          |
| Repaid       | Transaction | Jobs Created | Brownfield Land - Acres | Homes Created | Com. Space sq ft | Business Rates pa | Loan Amount              |
|              | 2           | 87           | 1                       | 40            | 0                | £0                | £5,340,000               |
|              |             |              |                         |               |                  |                   |                          |
| Total        | Transaction | Jobs Created | Brownfield Land - Acres | Homes Created | Com. Space sq ft | Business Rates pa | Loan Amount              |
|              | 10          | 145          | 32                      | 1,198         | 11,040           | £0                | £47,011,429              |